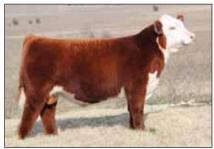

## **3** DUP DEEP POCKETS 603

SIRE: GOET 180

COWANS'S ALI 4M BPF MILLEY 80T

DAM: CMCC XENO 0022

Open Heifer

BK UNLIMITED POWER 472U ANGUS

// THF

- I'll guarantee if you come to Madill you won't overlook this one! She has the wow factor on her side! Sharp necked, huge bellied, stout hipped, and extremely sound structured.
- Dupree's purchased her dam out of our 2011 Spring Edition Sale. She was champion MaineTainer several times including the Oklahoma State Fair. She has now earned a spot in the Dupree's ET program.
- I don't care what your opinion of I80 is, if you don't like this one we just see cattle differently. Proof is in the banners. I80 has produced more champions in recent years than any other Maine-Anjou sire.