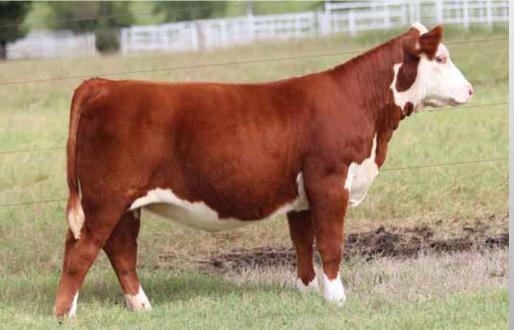

## **3** DUP DEEP POCKETS 603

SIRE: GOET 180

COWANS'S ALI 4M BPF MILLEY 80T

DAM: CMCC XENO 0022

Open Heifer

BK UNLIMITED POWER 472U ANGUS

// THF

- I'll guarantee if you come to Madill you won't overlook this one! She has the wow factor on her side! Sharp necked, huge bellied, stout hipped, and extremely sound structured.
- Dupree's purchased her dam out of our 2011 Spring Edition Sale. She was champion MaineTainer several times including the Oklahoma State Fair. She has now earned a spot in the Dupree's ET program.
- I don't care what your opinion of I80 is, if you don't like this one we just see cattle differently. Proof is in the banners. I80 has produced more champions in recent years than any other Maine-Anjou sire.