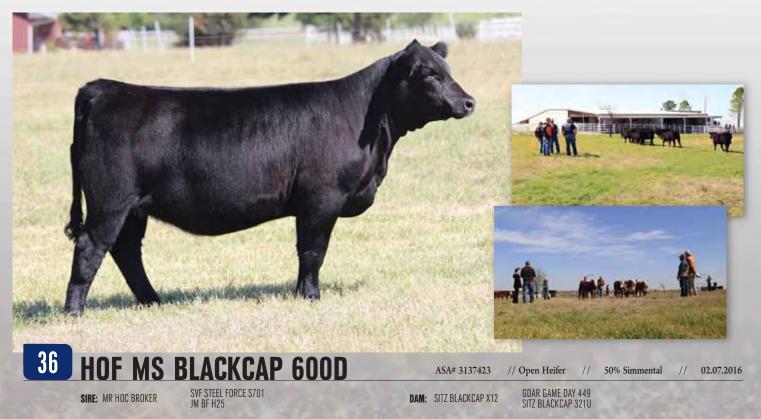

## **37 HOF MS BLACKCAP 6831D**

#### SIRE: MR HOC BROKER

SVF STEEL FORCE S701 JM BF H25

OCC EMBLAZON 854E PINE COULEE BLACKCAP 3Z53 DAM: SITZ BLACKCAP 321U

ASA# 3124668

//

50% Simmental

//

03.16.2016

// Open Heifer

- This star headed female may have the most power and substance of all the Simmental females in the offering. Here's a show heifer that is sure to make her way to the donor pen someday.
- Hoffman's sent a powerful set of females!!
- EPD's ... BW: 2.4, WW: 62.8, YW: 91, API: 85.9