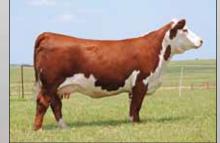

STAR KKH SSF Olivia 15U, dam of Lot 44.

02.12.2016

DAM: STAR KKH SSF OLIVIA 15U ET

Open Heifer

REMITALL ONLINE 122L SSF KEYSHA 949

Polled Hereford

• Here's a powerhouse female. Bold sprung, stout boned, with plenty of style and balance.

- Her dam is the record setting \$175,000 Olivia and her sire is Miles McKee the record setting \$600,000 bull.
- Her genetics are remarkable and she is a top-notch female herself.
- EPD's ... CE: -0.2, BW: 4, WW: 53, YW: 92, MILK: 30, M&G: 56