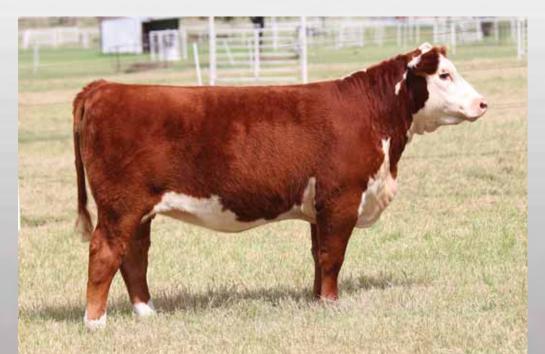

## **57 BK LH DESIGNER GENES 657D ET**

SIRE: NJW 98S R117 RIBEYE 88X ET

SHF RIB EYE M326 R117 NJW 9126J DEW DOMINO 98S

DAM: BLACKTOP VICKY 028 ET

BR MOLER ET SSF VICKY 631

//

Polled Hereford

03.09.2016

11

Open Heifer

- Here is a sale feature! She is built about as good as you can make them and she has the pedigree to back it up. Buy with confidence!
- Her dam, Blacktop Vicky, was a many time Champion including Reserve in Denver two times and Champion in Louisville. After her outstanding show career she stepped up her game. She produced the 2014 NJHE Champion Female, 2016 Reserve Champion in Ft Worth, and she has produced two Division Champions at NJHE the past 2 years.
- $\bullet\,$  88X has left a lasting mark on this breed and he's far from being finished.
- EPD's ... CE: 3.4, BW: 2.0, WW: 50, YW: 77, MILK: 31, M&G: 56