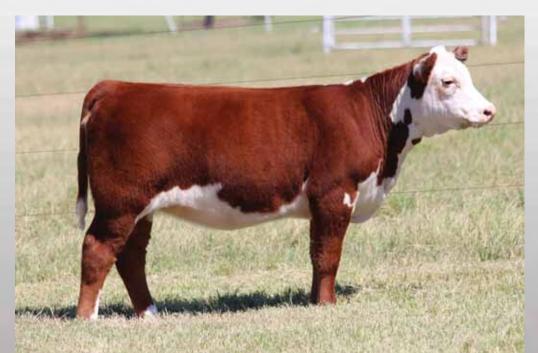

## 60 H BL MISS SPICE 620 ET

**SIRE:** CRR ABOUT TIME 743

THM DURANGO 4037 CRR D03 CASSIE 206

- This sharp made female has look combined with added power.
- She is a full sister to the Skiles family's 2015 NJHE Champion Horned Female.
- Everyday is going to be a better one for this lady. She's nice!
- EPD's ... BW: 3.6, WW: 56, YW: 92, MILK: 26, M&G: 54