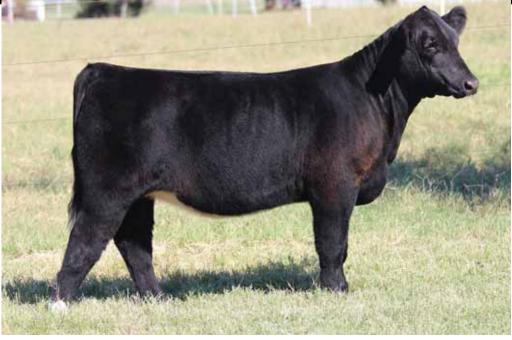

I Deliver, sire of Lots 1 & 2.

HAA WISDOM 505S DCC PLAYMATE 267K DAM: BK3R WHO'S PLAYING 9010

- Here's an amazing female!! Complete describes her the best, just simply not a major hole in her.
- She is a full sister to Lot 1 and they are extremely similar and both can play hard in the major leagues.
- Moore's bred to I Deliver on a limited amount of cows and he really worked, as you can see by the females they have in this offering
- Lots 1 & 2 are both special females. You buy your favorite there is no right or wrong in this decision.

// 75% Maine-Anjou

A maternal sib to Lot 3.

01.23.2016

//

## **3** DUP DEEP POCKETS 603

SIRE: GOET 180

COWANS'S ALI 4M BPF MILLEY 80T

DAM: CMCC XENO 0022

Open Heifer

BK UNLIMITED POWER 472U ANGUS

// THF

- I'll guarantee if you come to Madill you won't overlook this one! She has the wow factor on her side! Sharp necked, huge bellied, stout hipped, and extremely sound structured.
- Dupree's purchased her dam out of our 2011 Spring Edition Sale. She was champion MaineTainer several times including the Oklahoma State Fair. She has now earned a spot in the Dupree's ET program.
- I don't care what your opinion of I80 is, if you don't like this one we just see cattle differently. Proof is in the banners. I80 has produced more champions in recent years than any other Maine-Anjou sire.