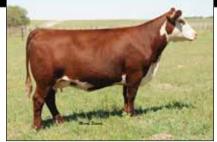

I Deliver, sire of Lots 1 & 2.

HAA WISDOM 505S DCC PLAYMATE 267K DAM: BK3R WHO'S PLAYING 9010

- Here's an amazing female!! Complete describes her the best, just simply not a major hole in her.
- She is a full sister to Lot 1 and they are extremely similar and both can play hard in the major leagues.
- Moore's bred to I Deliver on a limited amount of cows and he really worked, as you can see by the females they have in this offering
- Lots 1 & 2 are both special females. You buy your favorite there is no right or wrong in this decision.