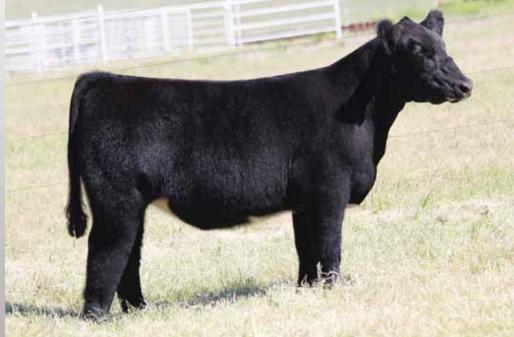

ales in the offering. I only put her in the sale to see if anyone was truly interested in buying an elite donor cow. She has a great look and she is huge middled, awesome structured, lots of power, and bred to take any progressive program to the next level.
- Her dam is a full sister to Unlimited Power so she is a direct daughter of the legendary Pannell Miss 4072. BK Utoo 872 is producing champions but we bred her this way to make her a replacement. We have two of these, if you don't think we put the best one in the sale you are welcome to take a look at the other one and take your pick.
- Insight has proven himself a great breeding bull in the Angus world, this shows you what he does on a great Maine-Anjou donor.
- Selling 50% interest with option to double the sale price and take 100%





Fourth Overall MaineTainer Heifer, 2016 National Junior Maine-Anjou Show, bred by Morton Farms.



SIRE: GTWY DJANGO 3A

GOET 180 BF 121 (Headlinner)

DAM: BK Xceptional 001

**Open Heifer** 

**BK Unlimited Power 472 RSCC Roxbury 707L** 

MaineTainer

PHAF & THF

- This one is sure to be a crowd favorite. Rocket necked, soft middled, with bone & hair to burn.
- Her dam is an Unlimited Power daughter out of the Roxbury donor which produced great herd sires like Top Secret & Ambush and elite females that won in Houston, Fort Worth, OYE, and San Antonio. BK Xceptional was champion herself at Fort Worth and OYE. Morton Farms has proven they can produce the great ones.
- Her full sister was reserve division at Junior Nationals this summer for Chance Sweeten.

04.18.2016



## **CMCC DYNAMI