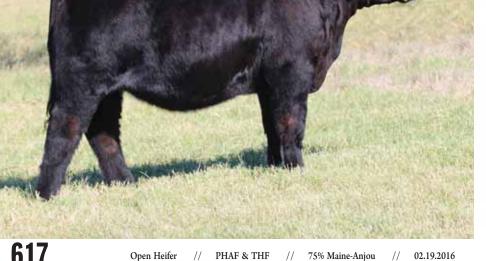

# MAINE-ANJOU OPEN HEIFERS ...

BK3R Who's Playing 9010, dam of Lot 1 & 2

**CMCC DREAM BIG 601** 

PHAF & THF

//

75% Maine-Anjou

02.18.2016

//

SIRE: I DELIVER

GOET 180 HOKIE

HAA WISDOM 505S DCC PLAYMATE 267K DAM: BK3R WHO'S PLAYING 9010

//

Open Heifer

- We are leading off with an extremely unique individual. She has rock star looks, swooping belly, with lots of power and quality.
- Her dam was the Reserve Champion at the 2011 Maine Junior Nationals for Trey Moore.
- Her dam is also a full sister to the dam of Lot 1 in our 2015 Fall Premier Sale which was named Champion at Junior Nationals, Fort Worth and Denver.