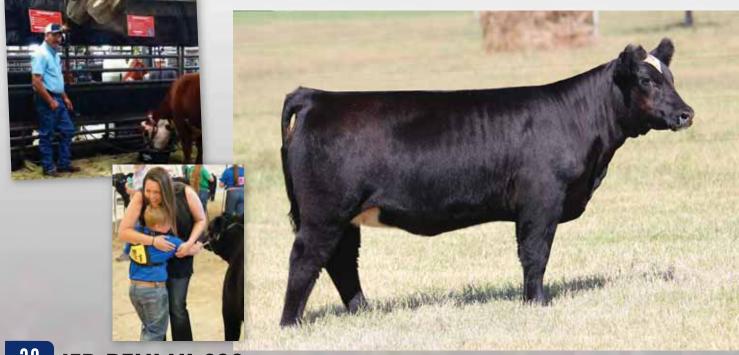

03.05.2016

50% Simmental

Mr HOC Broker, sire of Lots 35 - 38.

// 03.07.2016

## **35 HOF MISS NET WORTH 6609D**

SIRE: MR HOC BROKER

SVF STEEL FORCE S701 JM BF H25

DAM: BLU TOP MISS NET WORTH M202

// Open Heifer

ASA# 3124672

SAV NET WORTH 4200 BLU TOP FOXY NEW DESIGN M092

//

- This percentage Simmental female is sure to grab your attention. Good looks, soft middled, and great structured.
- Her dam is an elite female in the Hoffman program.
- Her sire needs no introduction he has sired countless champions and top sellers across the country.
- EPD's ... BW: 4, WW: 67.4, YW: 102.6, MILK: 5.2, API: 93