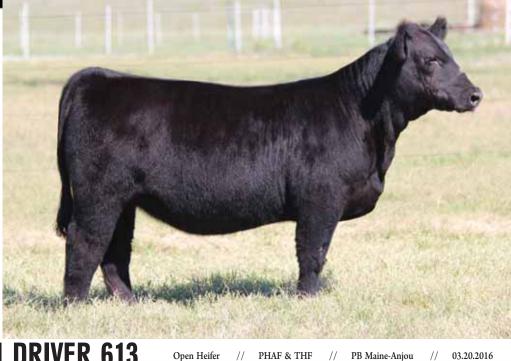

## 13 CMCC DRIVE ON DRIVER 613

SIRE: BBBN X 483X

GVC STATESMAN 4R ET BOSS BEAUTY 84M DAM: CMCC YUPPIE 104 BK UN BK RE

BK UNLIMITED POWER 472 BK RENEGADE 5010

- This X daughter is near perfect in her build. Attractive, deep, stout, and smooth.
- Her dam was so successful in the show ring that we fail to mention how awesome of a producer she is. Study her three daughters selling, they are all by different sires yet they are so similar in their make up and they are all extremely high quality.
- Her sire, X, needs no introduction as he has sired countless National Champions over the past several years and is still getting it done!