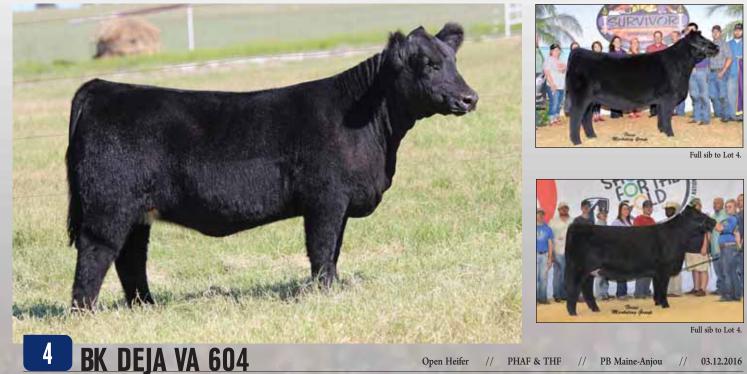

## **3** DUP DEEP POCKETS 603

SIRE: GOET 180

COWANS'S ALI 4M BPF MILLEY 80T

DAM: CMCC XENO 0022

Open Heifer

BK UNLIMITED POWER 472U ANGUS

// THF

- I'll guarantee if you come to Madill you won't overlook this one! She has the wow factor on her side! Sharp necked, huge bellied, stout hipped, and extremely sound structured.
- Dupree's purchased her dam out of our 2011 Spring Edition Sale. She was champion MaineTainer several times including the Oklahoma State Fair. She has now earned a spot in the Dupree's ET program.
- I don't care what your opinion of I80 is, if you don't like this one we just see cattle differently. Proof is in the banners. I80 has produced more champions in recent years than any other Maine-Anjou sire.