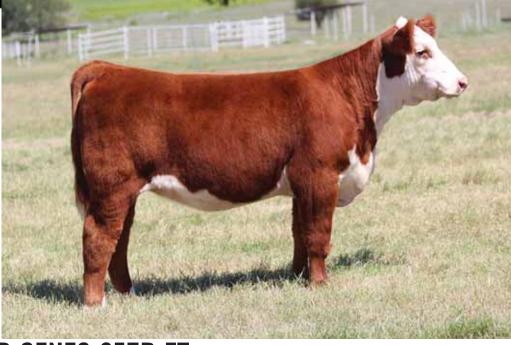

## **57 BK LH DESIGNER GENES 657D ET**

SIRE: NJW 98S R117 RIBEYE 88X ET

SHF RIB EYE M326 R117 NJW 9126J DEW DOMINO 98S

DAM: BLACKTOP VICKY 028 ET

BR MOLER ET SSF VICKY 631

//

Polled Hereford

03.09.2016

11

Open Heifer

- Here is a sale feature! She is built about as good as you can make them and she has the pedigree to back it up. Buy with confidence!
- Her dam, Blacktop Vicky, was a many time Champion including Reserve in Denver two times and Champion in Louisville. After her outstanding show career she stepped up her game. She produced the 2014 NJHE Champion Female, 2016 Reserve Champion in Ft Worth, and she has produced two Division Champions at NJHE the past 2 years.
- $\bullet\,$  88X has left a lasting mark on this breed and he's far from being finished.
- EPD's ... CE: 3.4, BW: 2.0, WW: 50, YW: 77, MILK: 31, M&G: 56