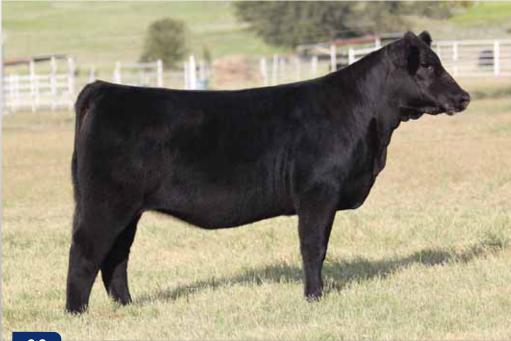

BK All That Jazz 307, dam of Lot 30.

SIRE: STOCK BROKER

MR HOC BROKER BNWZ HENRIETTA 2W

DAM: BK ALL THAT JAZZ 307 GOET 180 BK YAWKER 197

**Open Heifer** 

PHAF & THF

MaineTainer

- Duty Free is an extraordinarily long necked, huge middled, square built female. I have a lot of confidence in this one having a long and successful show career.
- Her dam was a former Fall Premier top seller that went on to be Supreme Champion at the Oklahoma AGR and 3rd Overall at Maine Jr Nationals. She now makes her home at Morton Farms.
- She is sired by Stock Broker which is a 1/2 Maine, 1/2 Simmental. He is sired by the popular Broker.

03.16.2016

MaineTainer

11

Champion Female, 2016 Fort Worth Junior Show, bred by Morton Farms.