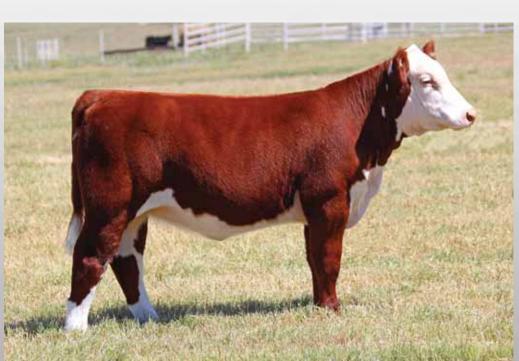

## 12 CMCC DRIVE IT HOME 612

SIRE: ALL THAT MATTERS

MINN HARD WHISKEY 591Y MINN PORSCHE 109W DAM: CMCC YUPPIE 104

Open Heifer

BK UNLIMITED POWER 472 BK RENEGADE 5010

PHAF & THF

- Impeccable looks, soggy middled, athletic, and bred to win!! This one has stood out since the day she walked off the truck. She is a carbon copy of her dam at this age with a shot more power.
- Her dam was the 2012-2013 Show Female of the Year. She was Champion in Louisville & Denver, Reserve Grand at Ft. Worth & Junior Nationals.
- All That Matters is adding power and look to his calves but keeping the body and structure that's in high demand.
- Maternal sisters sell as lot 13 & 14.