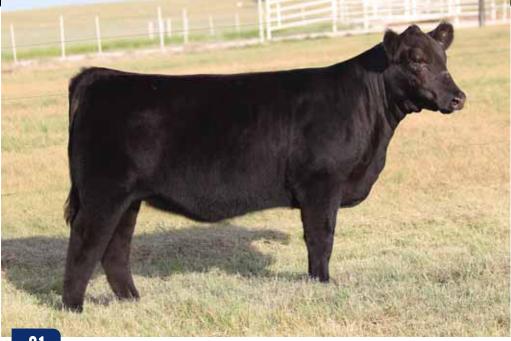

BK All That Jazz 307, dam of Lot 30.

SIRE: STOCK BROKER

MR HOC BROKER BNWZ HENRIETTA 2W

DAM: BK ALL THAT JAZZ 307 GOET 180 BK YAWKER 197

**Open Heifer** 

PHAF & THF

MaineTainer

- Duty Free is an extraordinarily long necked, huge middled, square built female. I have a lot of confidence in this one having a long and successful show career.
- Her dam was a former Fall Premier top seller that went on to be Supreme Champion at the Oklahoma AGR and 3rd Overall at Maine Jr Nationals. She now makes her home at Morton Farms.
- She is sired by Stock Broker which is a 1/2 Maine, 1/2 Simmental. He is sired by the popular Broker.

03.16.2016

MaineTainer

11

Champion Female, 2016 Fort Worth Junior Show, bred by Morton Farms.