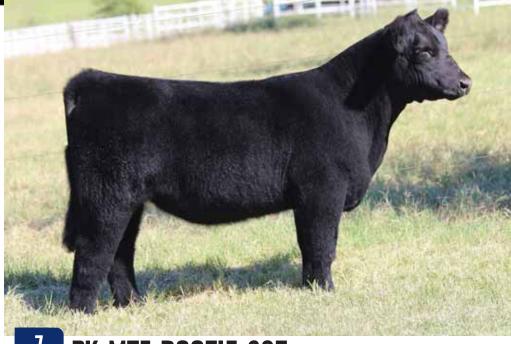

SIRE: GOET 180

COWANS'S ALI 4M BPF MILLEY 80T DAM: BK Utoo 872

DMCC Limited Edition 4F Pannell Miss 4072

- Here is a powerhouse female with a great maternal look. This one can run with the best of them!
- She is a full sister to Cole Moore's 2015 Junior National Reserve Champion Female and Victoria Chapman's 4th overall Female at the 2016 Maine Junior Nationals.
- Her dam is a full sister to the great BK Unlimited Power.