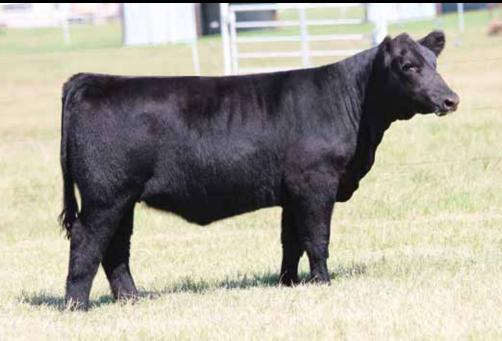

#### 33 MTF DESERT ROSE 633

#### SIRE: DADDY'S MONEY

GOET 180 JSC VELVET 112W

DAM: NCD UPCOMING 8042

SUNSEEKER TRC ICE PICK 067P

Open Heifer

MaineTainer

//

03.20.2016

//

- Desert Rose is great necked, flat shouldered, bold sprung, and sure footed.
- Morton Farms purchased her dam in our 2008 Spring Edition Sale from Neal Ray Davis. She was strikingly competitive in the MaineTainer division and won her division at Junior Nationals. She has since made it into the donor pen at Morton Farms and is doing an excellent job there.
- Daddy's Money won three National Shows in one year and is now producing Champions across the country.