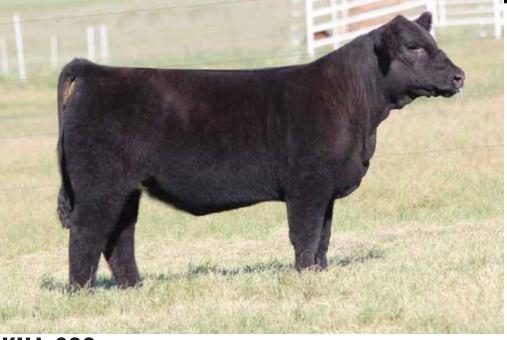

# MAINE-ANJOU OPEN HEIFERS ...

BK3R Who's Playing 9010, dam of Lot 1 & 2

**CMCC DREAM BIG 601** 

PHAF & THF

//

75% Maine-Anjou

02.18.2016

//

SIRE: I DELIVER

GOET 180 HOKIE

HAA WISDOM 505S DCC PLAYMATE 267K DAM: BK3R WHO'S PLAYING 9010

//

Open Heifer

- We are leading off with an extremely unique individual. She has rock star looks, swooping belly, with lots of power and quality.
- Her dam was the Reserve Champion at the 2011 Maine Junior Nationals for Trey Moore.
- Her dam is also a full sister to the dam of Lot 1 in our 2015 Fall Premier Sale which was named Champion at Junior Nationals, Fort Worth and Denver.