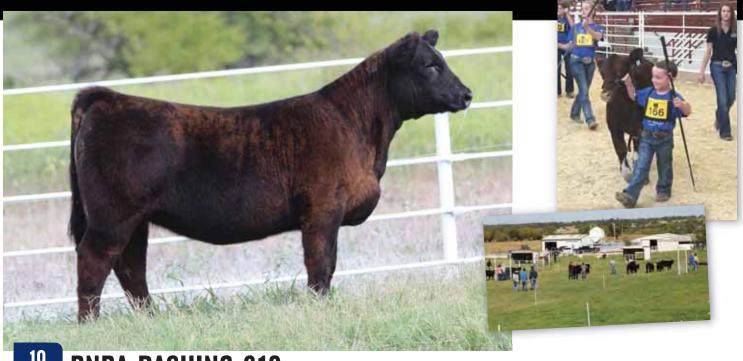

#### 59 BK LH CAPTIVE AUDIENCE 5701C AHA# 43672588 // Open Heifer // Polled Hereford // 10.12.15 SIRE: VH MR BG 1104 KAGS SCHOLARSHIP S44 ET VH MISS SCHOLARSHIP U014 DAM: BLACKTOP VICKY 028 ET BR MOLER ET SSF VICKY 631

- Here's one that is a different age with a little different pedigree. Quality is no problem with this one.
- She was behind this spring so we held her back from the spring sale with plans of offering her in this sale. So she's been around the show barn and is ready to go show.
- She is a full sister to Victoria Chapman's heifer that was reserve division at the 2015 NJHE.
- EPD's ... CE: -1.0, BW: 4.6, WW: 54, YW: 86, MILK: 24, M&G: 51