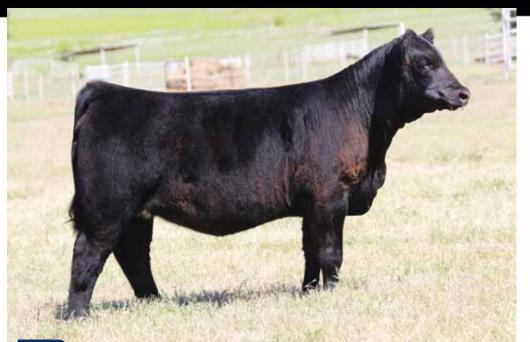

## **37 HOF MS BLACKCAP 6831D**

#### SIRE: MR HOC BROKER

SVF STEEL FORCE S701 JM BF H25

OCC EMBLAZON 854E PINE COULEE BLACKCAP 3Z53 DAM: SITZ BLACKCAP 321U

ASA# 3124668

//

50% Simmental

//

03.16.2016

// Open Heifer

- This star headed female may have the most power and substance of all the Simmental females in the offering. Here's a show heifer that is sure to make her way to the donor pen someday.
- Hoffman's sent a powerful set of females!!
- EPD's ... BW: 2.4, WW: 62.8, YW: 91, API: 85.9