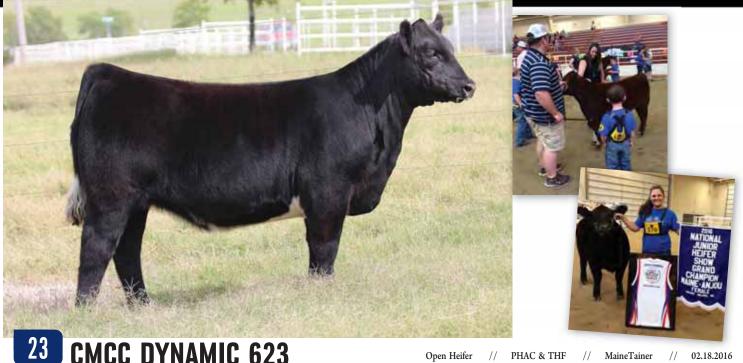

## **CMCC DYNAMIC 623**

Open Heifer PHAC & THF MaineTainer 02.18.2016 // // //

SIRE: SILVEIRAS STYLE 9303

GAMBLES HOT ROD Silveiras elba 2520

DAM: BK TIMEMACHINE 7110

- DMCC LIMITED EDITION 4F PANNELL MISS 4072
- Sit up and pay attention here! This one has it all, eye snatching looks, huge bodied, sound, and pedigree to burn.
- Her dam is a full sister to Unlimited Power and has produced several great females and herd bulls.
- She is sired by Style which has not only made a name for himself in the Angus world he has proven he can produce females that can win in the exotics.
- Full sister sells as Lot 24.