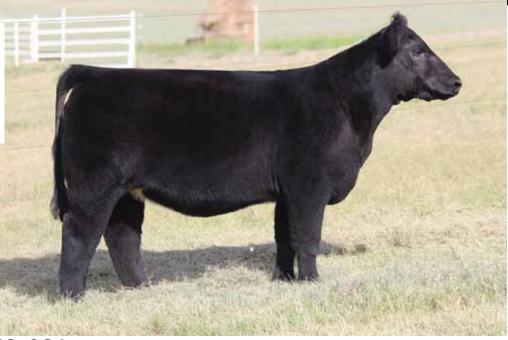

# MAINE-ANJOU OPEN HEIFERS ...

BK3R Who's Playing 9010, dam of Lot 1 & 2

**CMCC DREAM BIG 601** 

PHAF & THF

//

75% Maine-Anjou

02.18.2016

//

SIRE: I DELIVER

GOET 180 HOKIE

HAA WISDOM 505S DCC PLAYMATE 267K DAM: BK3R WHO'S PLAYING 9010

//

Open Heifer

- We are leading off with an extremely unique individual. She has rock star looks, swooping belly, with lots of power and quality.
- Her dam was the Reserve Champion at the 2011 Maine Junior Nationals for Trey Moore.
- Her dam is also a full sister to the dam of Lot 1 in our 2015 Fall Premier Sale which was named Champion at Junior Nationals, Fort Worth and Denver.

I Deliver, sire of Lots 1 & 2.

HAA WISDOM 505S DCC PLAYMATE 267K DAM: BK3R WHO'S PLAYING 9010

- Here's an amazing female!! Complete describes her the best, just simply not a major hole in her.
- She is a full sister to Lot 1 and they are extremely similar and both can play hard in the major leagues.
- Moore's bred to I Deliver on a limited amount of cows and he really worked, as you can see by the females they have in this offering
- Lots 1 & 2 are both special females. You buy your favorite there is no right or wrong in this decision.