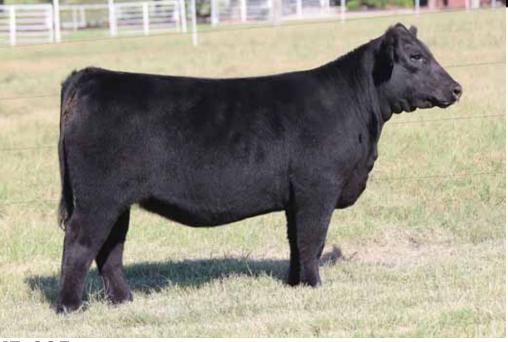

## 7 BK MTF DOOZIE 607

Open Heifer // PHAF & THF // PB Maine-Anjou

SIRE: ALL THAT MATTERS

MINN HARD WHISKEY 591Y MINN PORSCHE 109W

DAM: CMCC YOU TALK 1036 BK UNLIN CMCC TO

BK UNLIMITED POWER 472U CMCC TOWN TALK 755

- Here's the female that sealed the deal on us using a lot more All That Matters semen. I had seen a few calves that I liked pretty well, but when I saw this one I had confidence he could sire a great one. With that said, this one had a pretty rough summer and came in really green, but she has hit the feed and is gaining quick. I have faith she's going to get back to being that same great heifer. She's great structured, huge boned, soft made, and has an awesome look. Oh, and she is really shaggy haired (that could have been part of her summertime struggle)!!
- Her dam is a tremendous female! Awesome looking and beautiful uddered.