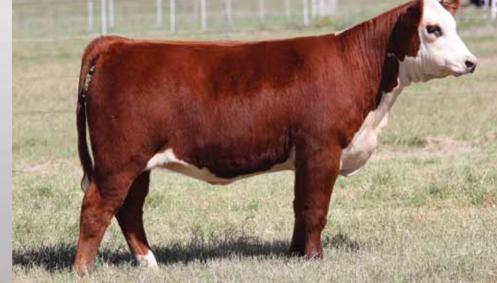

er in person. She is so stout, huge bodied, sound structured, and immensely attractive.
- Her dam, Kool Aid Points, was a hugely successful show heifer for Bailey. She was Champion Jr Horned Female in Denver, Champion Horned Female at the NJHE, and Reserve in Denver as a calf. However, since reaching production she has proven her real value. She has generated over \$250,000 of income in her first three years of production. She not only produces them she looks good doing it. She is awesome uddered and is easy fleshing.
- This female is sired by the popular National Champion Mason. We feel this female is the kind that can win and make an elite donor.
- Selling 50% interest with the option to double the sale price and take 100%.
- EPD's
- CE: -7.0, BW: 4.4, WW: 54, YW: 89, MILK: 22, M&G: 53





**BK DEFYING POINTS 642D ET** NJW 73S M326 TRUST 100W SIRE: C ETF WILDCAT 4248 ET

**RPH MAIDEN 95T** 

DAM: HAPP KOOL AID POINTS 1218 ET

DELHAWK KAHUNA 1009 ET

**Open Heifer** 

**CRANE STYLE POINTS 945** 

Polled Hereford

- She's a high profiling individual with a unique color pattern.
- These Kool Aid Points daughters only get better with age, and if this one does what I expect her to do she may end up being the best one. We sold a maternal sister to this female in last year's sale for \$5,500 that won her class at Junior Nationals and was one of the barn favorites in the horned division.
- . Her sire, Wildcat, has caused quite a stir with his first calf crop, I am sure you will see more of him for several more years to come.
- EPD's ... CE: -5.2, BW: 3.5, WW: 58, YW: 98, MILK: 2