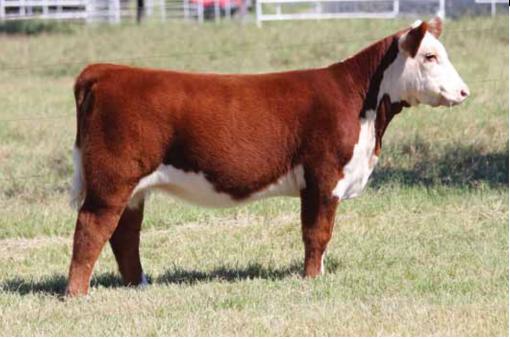

STAR KKH SSF Olivia 15U, dam of Lot 44.

02.12.2016

DAM: STAR KKH SSF OLIVIA 15U ET

Open Heifer

REMITALL ONLINE 122L SSF KEYSHA 949

Polled Hereford

• Here's a powerhouse female. Bold sprung, stout boned, with plenty of style and balance.

- Her dam is the record setting \$175,000 Olivia and her sire is Miles McKee the record setting \$600,000 bull.
- Her genetics are remarkable and she is a top-notch female herself.
- EPD's ... CE: -0.2, BW: 4, WW: 53, YW: 92, MILK: 30, M&G: 56