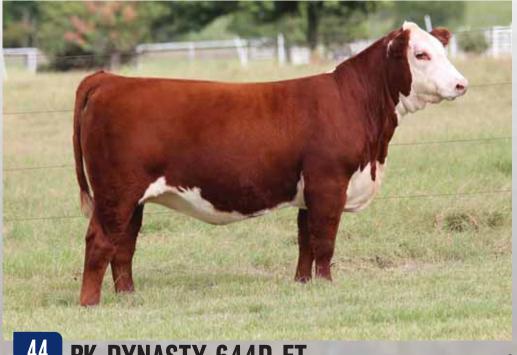

SIRE: GOET 180

COWANS'S ALI 4M BPF MILLEY 80T DAM: BK Utoo 872

DMCC Limited Edition 4F Pannell Miss 4072

- Here is a powerhouse female with a great maternal look. This one can run with the best of them!
- She is a full sister to Cole Moore's 2015 Junior National Reserve Champion Female and Victoria Chapman's 4th overall Female at the 2016 Maine Junior Nationals.
- Her dam is a full sister to the great BK Unlimited Power.