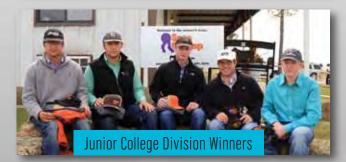

We will be hosting our annual Judging Contest again this year. Registration will begin on Saturday at 7:30 AM at the Red Barn on the north side of Highway 70, just north of the ranch. There will be 4H/FFA, Junior College, and Senior College Divisions. We won't be taking reasons it will be questions only, with the awards presented at the sale. And, we are very excited to welcome Sure Champ as our judging contest sponsor again this year! Please contact us if you have questions.

LIVESTOCK JUDGING CONTEST Buck Cattle Co. will have their Livestock Judging Contest on Saturday, October 15th with registration at 7:30 am. All groups and individuals are welcome - 4-H, FFA, Junior College Division, Senior College Division and individuals. Everyone is welcome to work-out on sale cattle on Friday, October 14th at 9:00 am. PRIZES AND CASH DRAWINGS!!!