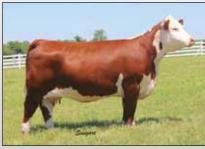

y.
- Her dam is tremendous. She is sired by About Time out of Style Points.
- Her sire is a young Miles McKee son out of the great Colyer donor R98.
- EPD's ... CE: -0.8, BW: 2.8, WW: 55, YW: 83, MILK: 30, M&G: 58

63



BK H Yahtzee 1088, dam of Lot 64.



#### 64 **BK DRUM ROLL 664D ET**

SIRE: C KRC 1008X MILES 4288 ET

C MILES MCKEE 2103 ET HHR PAY IN GOLD 1008X ET

DAM: BK H YAHTZEE 1088

Open Heifer // Horned Hereford // 03.03.2016

CRR ABOUT TIME 743 NJW 78P 63N LADYSPORT 51W ET

- Drum Roll is a soggy middled, easy fleshing female with power and balance.
- Her dam has quickly proven herself in our program producing great females and herd sires.
- We purchased her sire from Colyer's in 2015. He's a Miles son out 1008.
- EPD's ... CE: 0.3, BW: 3.8, WW: 54, YW: 85, MILK: 30, M&G: 57



MF 914W About Yasmie 104Y, dam of Lot 65



Paternal sib to Lot 65.



SIRE: DELHAWK KAHUNA 1009 ET

65

CH ENUFF PROPHET 2913 MCR PPF MISS GOLD DOM 206 ET

// Open Heifer

AHA# 43728529

DAM: MF 914W ABOUT YASMINE 104Y CRR ABOUT TIME 743 PCR MF LACEY DUTCHESS 914W

// Horned Hereford

11

01.25.2016

• Long spined, sharp necked, and sweeping belly. That's usually a pretty good combination when you are selecting show heifers. This one is still a little green yet but she reminds me of the heifer we bought from Happ that won NJHE at this stage of her life. She has all the parts, she just needs a little time, but she's coming on fast.

• The Kahuna's have worked really well for us and our customers.

• EPD's ... CE: -7.3, BW: 4.3, WW: 62, YW: 98, MILK: 27, M&G: 58

# IF THEY'RE NOT EATING,