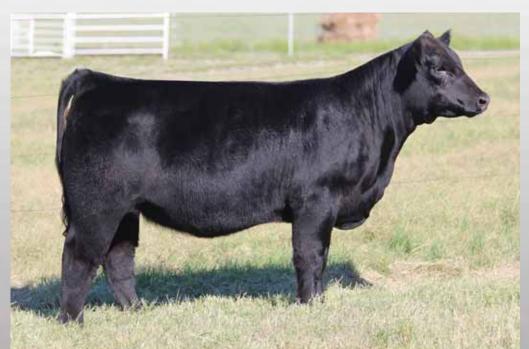

# MAINE-ANJOU OPEN HEIFERS ...

BK3R Who's Playing 9010, dam of Lot 1 & 2

**CMCC DREAM BIG 601** 

PHAF & THF

//

75% Maine-Anjou

02.18.2016

//

SIRE: I DELIVER

GOET 180 HOKIE

HAA WISDOM 505S DCC PLAYMATE 267K DAM: BK3R WHO'S PLAYING 9010

//

Open Heifer

- We are leading off with an extremely unique individual. She has rock star looks, swooping belly, with lots of power and quality.
- Her dam was the Reserve Champion at the 2011 Maine Junior Nationals for Trey Moore.
- Her dam is also a full sister to the dam of Lot 1 in our 2015 Fall Premier Sale which was named Champion at Junior Nationals, Fort Worth and Denver.