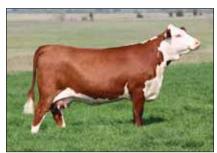

donor R98.
- EPD's ... CE: -5.0, BW: 3.5, WW: 56, YW: 82, MILK: 28, M&G: 56

Open Heifer // Polled Hereford // 03.15.2016

DAM: DELHAWK JTH WRB BETTY 313 ET DELHAWK KAHUNA 1009 ET HAWK WRB KO ISABELLE 10M 0608





A maternal sib to Lot 63.

// 04.11.2016

HAPP DELLA 32D ET

SIRE: C KCL R98 MILES 4123 ET

C MILES MCKEE 2103 ET S M326 LADY ADV 176L R98 ET

DAM: HAPP MJH 945 INSTYLE 1115

Open Heifer // Polled Hereford

CRR ABOUT TIME 743

CRANE STYLE POINTS 945

- Here's a fancy red necked, red legged lady. She has a magnificent presence about her and is eaten up with quality.
- Her dam is tremendous. She is sired by About Time out of Style Points.
- Her sire is a young Miles McKee son out of the great Colyer donor R98.
- EPD's ... CE: -0.8, BW: 2.8, WW: 55, YW: 83, MILK: 30, M&G: 58

63



BK H Yahtzee 1088, dam of Lot 64.



#### 64 **BK DRUM ROLL 664D ET**

SIRE: C KRC 1008X MILES 4288 ET

C MILES MCKEE 2103 ET HHR PAY IN GOLD 1008X ET

DAM: BK H YAHTZEE 1088

Open Heifer // Horned Hereford // 03.03.2016

CRR ABOUT TIME 743 NJW 78P 63N LADYSPORT 51W ET

- Drum Roll is a soggy middled, easy fleshing female with power and balance.
- Her dam has quickly proven herself in our program producing great females and herd sires.
- We purchased her sire from Colyer's in 2015. He's a Miles son out 1008.
- EPD's ... CE: 0.3, BW: 3.8, WW: 54, YW: 85, MILK: 30, M&G: 57



MF 914W About Yasmie 104Y, dam of Lot 65



Paternal sib to Lot 65.



SIRE: DELHAWK KAHUNA 1009 ET

65

CH ENUFF PROPHET 2913 MCR PPF MISS GOLD DOM 206 ET

// Open Heifer

AHA# 43728529

DAM: MF 914W ABOUT YASMINE 10