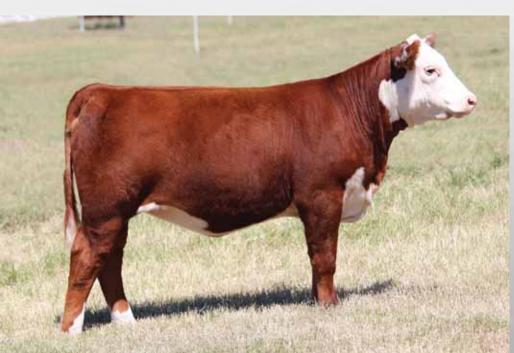

I Deliver, sire of Lots 1 & 2.

HAA WISDOM 505S DCC PLAYMATE 267K DAM: BK3R WHO'S PLAYING 9010

- Here's an amazing female!! Complete describes her the best, just simply not a major hole in her.
- She is a full sister to Lot 1 and they are extremely similar and both can play hard in the major leagues.
- Moore's bred to I Deliver on a limited amount of cows and he really worked, as you can see by the females they have in this offering
- Lots 1 & 2 are both special females. You buy your favorite there is no right or wrong in this decision.