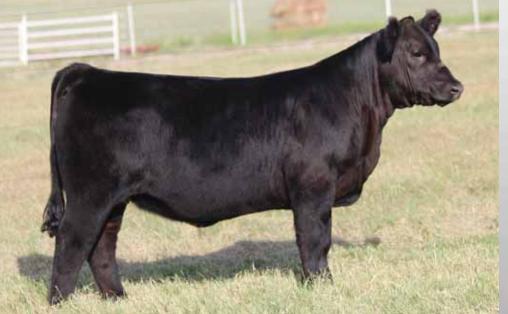

DAM: GC

DAM: GCC MISS WHISKEY 403P IRISH WHISKEY Angus X Maine

PHAF & THF

75% Maine-Anjou

- This female has the freaky neck, added power, and sure doesn't lack in body.
- Dupree's purchased her dam from us as a mature cow to add to their powerful donor battery. 403P is one heck of a female, built like those great Irish Whiskey females, but she has more size and power than most.