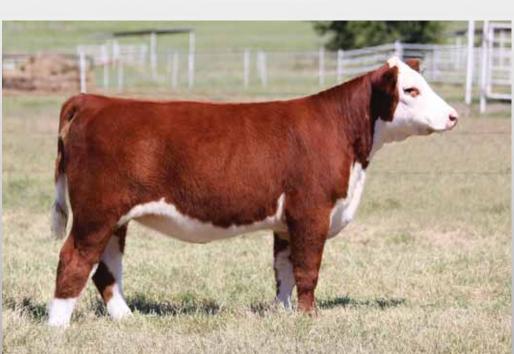

## 49 CMCC DAZZLER 649D

#### SIRE: BK WF APACHE A28

#### TH 89T 743 UNTAPPED 425X ET Blacktop vicky 028 et

DAM: HAPP BONUS POINTS 2B ET

Open Heifer

NJW 98S R117 Ribeye 88X ET CRANE STYLE POINTS 945

Polled Hereford

//

04.02.2016

//

DLAGKI

- Here's a cool built female from the Moore Family.
- Her dam is a full sister to Kool Aid Points.
- Her sire, BKWF Apache A28, is sired by Untapped out of Blacktop Vicky 028. We have been using him on first calf heifers, and as you can see they don't just come easy and they are certainly good.
- EPD's ... CE: 1.4, BW: 2.1, WW: 50, YW: 78, MILK: 27, M&G: 52