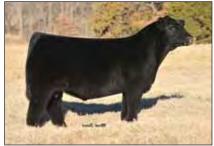

## **5 DUP DOUBLE TAKE 605**

SIRE: GOET 180

COWANS'S ALI 4M BPF MILLEY 80T DAM: GCC MISS WHISKEY 403P IRISH WHISKEY Angus X Maine

PHAF & THF

//

75% Maine-Anjou

02.17.2016

//

//

• Take your time and study this one from the ground up. She's great footed, good jointed, and flexible. She has the added body, maternal look, and by all means is attractive built.

Open Heifer

- Her dam is one of the Dupree's leading donors. She is sired by the popular Irish Whiskey and is an awesome looking female.
- Her full sister sells as Lot 6.