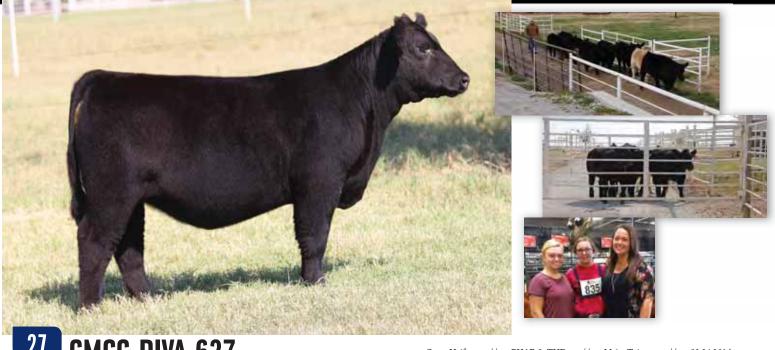

#### CMCC DIVA 627 27

Open Heifer // PHAF & THF MaineTainer 03.24.2016 // //

SIRE: I DELIVER

### GOET 180 HOKIE

BK UNLIMITED POWER 472U 915 (ANGUS)

• Study this female, she combines everything in a tremendous package. Long necked, soft middled, level hipped, sound structured, and maternal made.

DAM: CMCC MISS 321

- Her dam is a productive Unlimited Power daughter out of a commercial Angus female in the Moore operation.
- I Deliver really worked well for the Moore's.

MaineTainer

03.06.2016

• This female is sound, functional, with muscle, body, and striking looks.