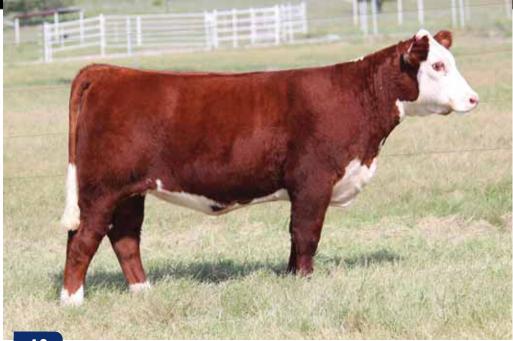

# MAINE-ANJOU OPEN HEIFERS ...

BK3R Who's Playing 9010, dam of Lot 1 & 2

**CMCC DREAM BIG 601** 

PHAF & THF

//

75% Maine-Anjou

02.18.2016

//

SIRE: I DELIVER

GOET 180 HOKIE

HAA WISDOM 505S DCC PLAYMATE 267K DAM: BK3R WHO'S PLAYING 9010

//

Open Heifer

- We are leading off with an extremely unique individual. She has rock star looks, swooping belly, with lots of power and quality.
- Her dam was the Reserve Champion at the 2011 Maine Junior Nationals for Trey Moore.
- Her dam is also a full sister to the dam of Lot 1 in our 2015 Fall Premier Sale which was named Champion at Junior Nationals, Fort Worth and Denver.