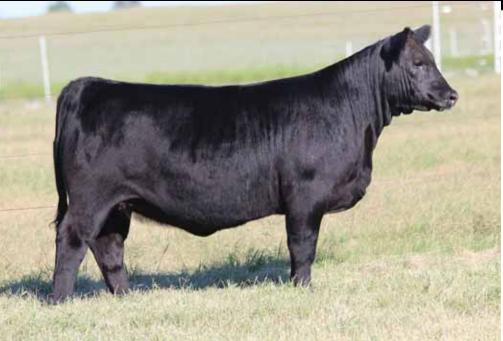

a unique built female. Long necked, huge bellied, sound, with lots of power and substance.
- Her dam is an outstanding I80 daughter the Barton's purchased in our Fall Premier Sale.
- Sired by Stock Broker which is a 1/2 Simmental, 1/2 Maine bull that was the high seller at the Ohio Beef Expo Sale.



SIRE: I DELIVER

GOET 180 HOKIE

DAM: BKDH XBOX 034X

DMCC LIMITED EDITION 4F EUCHEE CREEK PASSTIME 1P

Congratulations to Ethan and Sierra Moore on their recent wedding!

75% Maine-Anjou

03.10.2016

• This I Deliver daughter definitely has the style! Extended in her front, sweeping belly, and flawless structure.

- Her dam is sired by the immortal Limited Edition out of a great Irish Whiskey daughter.
- Ethan sampled I Deliver in their program and he did great!





Maternal sib to Lot 21.



#### 21 **BK DREAM MAKER 621**

SAV BRILLIANCE 8077 PVF MISSIE 790 SIRE: PVF INSIGHT 0129

DAM: BK UTOO 872

Open Heifer

//

DMCC LIMITED EDITION 4F PANNELL MISS 4072

//

MaineTainer

//

03.17.2016

PHAF & THF

- Here is one of the most intriguing females in the offering. I only put her in the sale to see if anyone was truly interested in buying an elite donor cow. She has a great look and she is huge middled, awesome structured, lots of power, and bred to take any progressive program to the next level.
- Her dam is a full sister to Unlimited Power so she is a direct daughter of the legendary Pannell Miss 4072. BK Utoo 872 is producing champions but we bred her this way to make her a replacement. We have two of these, if you don't think we put the best one in the sale you are welcome