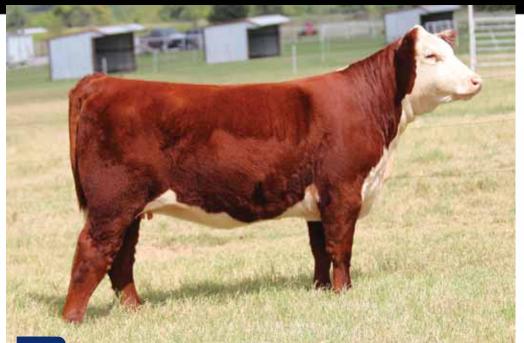

Maternal sib to Lots 57 & 58.

DAM: BLACKTOP VICKY 028 ET

BR MOLER ET SSF VICKY 631

Polled Hereford

Open Heifer

- It's donor time!! Here's a powerful female that has donor cow stamped all over her.
- Her dam has proven she can do it.
- Her sire is a great performance oriented sire in the Knoll Crest program.
- EPD's ... CE: 1.9, BW: 3.5, WW: 61, YW: 99, MILK: 23, M&G: 54

01.08.2016

A maternal sib to Lot 59.