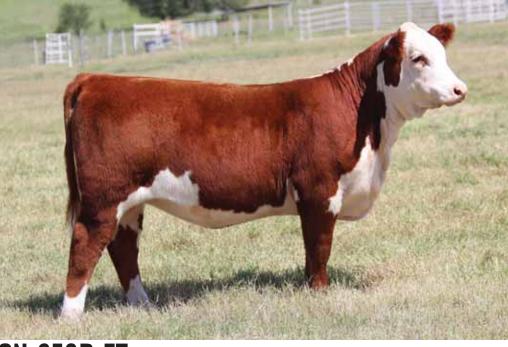

# MAINE-ANJOU OPEN HEIFERS ...

BK3R Who's Playing 9010, dam of Lot 1 & 2

**CMCC DREAM BIG 601** 

PHAF & THF

//

75% Maine-Anjou

02.18.2016

//

SIRE: I DELIVER

GOET 180 HOKIE

HAA WISDOM 505S DCC PLAYMATE 267K DAM: BK3R WHO'S PLAYING 9010

//

Open Heifer

- We are leading off with an extremely unique individual. She has rock star looks, swooping belly, with lots of power and quality.
- Her dam was the Reserve Champion at the 2011 Maine Junior Nationals for Trey Moore.
- Her dam is also a full sister to the dam of Lot 1 in our 2015 Fall Premier Sale which was named Champion at Junior Nationals, Fort Worth and Denver.