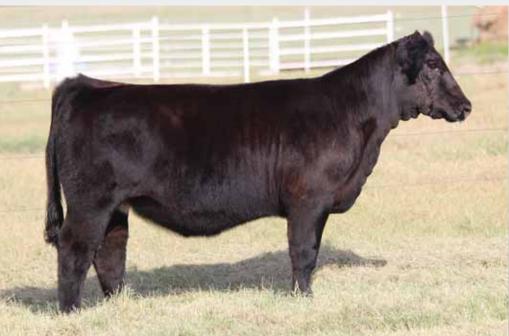

## **5 DUP DOUBLE TAKE 605**

SIRE: GOET 180

COWANS'S ALI 4M BPF MILLEY 80T DAM: GCC MISS WHISKEY 403P IRISH WHISKEY Angus X Maine

PHAF & THF

//

75% Maine-Anjou

02.17.2016

//

//

• Take your time and study this one from the ground up. She's great footed, good jointed, and flexible. She has the added body, maternal look, and by all means is attractive built.

Open Heifer

- Her dam is one of the Dupree's leading donors. She is sired by the popular Irish Whiskey and is an awesome looking female.
- Her full sister sells as Lot 6.