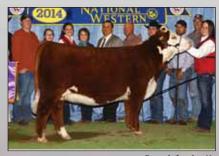

#### 41 **BK DISTINCTIVE POINTS 641D ET**

SIRE: CHAC MASON 2214

CRR ABOUT TIME 743 GKB 31 GRACE 7100

DAM: HAPP KOOL AID POINTS 1218 ET

DELHAWK KAHUNA 1009 ET **CRANE STYLE POINTS 945** 

//

Polled Hereford

01.08.2016

//

Open Heifer

- We are leading off the Hereford offering with what I believe is one of the most unique females we have ever produced. I'm not sure you will have full appreciation for her until you see her in person. She is so stout, huge bodied, sound structured, and immensely attractive.
- Her dam, Kool Aid Points, was a hugely successful show heifer for Bailey. She was Champion Jr Horned Female in Denver, Champion Horned Female at the NJHE, and Reserve in Denver as a calf. However, since reaching production she has proven her real value. She has generated over \$250,000 of income in her first three years of production. She not only produces them she looks good doing it. She is awesome uddered and is easy fleshing.
- This female is sired by the popular National Champion Mason. We feel this female is the kind that can win and make an elite donor.
- Selling 50% interest with the option to double the sale price and take 100%.
- EPD's
- CE: -7.0, BW: 4.4, WW: 54, YW: 89, MILK: 22, M&G: 53