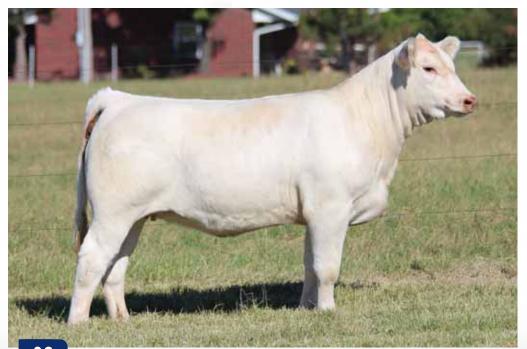

## **PB CHAROLAIS OPEN HEIFERS**

- We have been fortunate to have Duane and Sue Jeffrey send us a couple of Charolais heifers for each of our sales. This time we have two full sisters to the great "Jolo." Jolo sold in our 2013 Fall Premier Sale for \$5,300. She went on to be the Champion Charolais Female at Kansas City, Denver, and Supreme Champion at the Tulsa State Fair. Not only was she a many time Champion, she's a producer and cash machine. Two flushes out of her sold for over \$20,000 each and two of her first ET calves were Division Champion and Reserve at Ir Nationals this sum-Champion and Reserve at Jr Nationals this summer.
- These two full sisters are both outstanding females and we have seen what their full sister has done. Buy with confidence!! •

## JFR DRAMA QUEEN 639 SIRE: TR MR FIRE WATER 5792R ET THOMAS OAHE WIND 0772 THOMAS SWISSER SWEET 1764 39

DAM: MS COOLEY 1310

Open Heifer PB Charolais // // 02.12.2016

MS COOLEY 1310

COR JACKPOT 1410

**PBCharolais** 