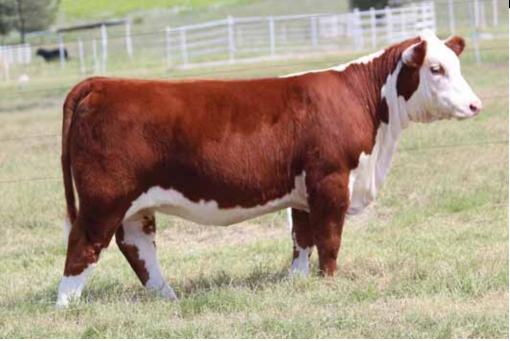

3.5, WW: 56, YW: 82, MILK: 28, M&G: 56

Open Heifer // Polled Hereford // 03.15.2016

DAM: DELHAWK JTH WRB BETTY 313 ET DELHAWK KAHUNA 1009 ET HAWK WRB KO ISABELLE 10M 0608





A maternal sib to Lot 63.

// 04.11.2016

HAPP DELLA 32D ET

SIRE: C KCL R98 MILES 4123 ET

C MILES MCKEE 2103 ET S M326 LADY ADV 176L R98 ET

DAM: HAPP MJH 945 INSTYLE 1115

Open Heifer // Polled Hereford

CRR ABOUT TIME 743

CRANE STYLE POINTS 945

- Here's a fancy red necked, red legged lady. She has a magnificent presence about her and is eaten up with quality.
- Her dam is tremendous. She is sired by About Time out of Style Points.
- Her sire is a young Miles McKee son out of the great Colyer donor R98.
- EPD's ... CE: -0.8, BW: 2.8, WW: 55, YW: 83, MILK: 30, M&G: 58

63



BK H Yahtzee 1088, dam of Lot 64.



#### 64 **BK DRUM ROLL 664D ET**

SIRE: C KRC 1008X MILES 4288 ET

C MILES MCKEE 2103 ET HHR PAY IN GOLD 1008X ET

DAM: BK H YAHTZEE 1088

Open Heifer // Horned Hereford // 03.03.2016

CRR ABOUT TIME 743 NJW 78P 63N LADYSPORT 51W ET

- Drum Roll is a soggy middled, easy fleshing female with power and balance.
- Her dam has quickly proven herself in our program producing great females and herd sires.
- We purchased her sire from Colyer's in 2015. He's a Miles son out 1008.
- EPD's ... CE: 0.3, BW: 3.8, WW: 54, YW: 85, MILK: 30, M&G: 57



MF 914W About Yasmie 104Y, dam of Lot 65



Paternal sib to Lot 65.



SIRE: DELHAWK KAHUNA 1009 ET

65

CH ENUFF PROPHET 2913 MCR PPF MISS GOLD DOM 206 ET

// Open Heifer

AHA# 43728529

DAM: MF 914W ABOUT YASMINE 104Y CRR ABOUT TIME 743 PCR MF LACEY DU