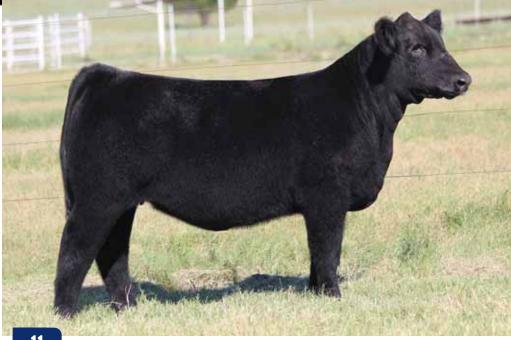

# MAINE-ANJOU OPEN HEIFERS ...

BK3R Who's Playing 9010, dam of Lot 1 & 2

**CMCC DREAM BIG 601** 

PHAF & THF

//

75% Maine-Anjou

02.18.2016

//

SIRE: I DELIVER

GOET 180 HOKIE

HAA WISDOM 505S DCC PLAYMATE 267K DAM: BK3R WHO'S PLAYING 9010

//

Open Heifer

- We are leading off with an extremely unique individual. She has rock star looks, swooping belly, with lots of power and quality.
- Her dam was the Reserve Champion at the 2011 Maine Junior Nationals for Trey Moore.
- Her dam is also a full sister to the dam of Lot 1 in our 2015 Fall Premier Sale which was named Champion at Junior Nationals, Fort Worth and Denver.

I Deliver, sire of Lots 1 & 2.

HAA WISDOM 505S DCC PLAYMATE 267K DAM: BK3R WHO'S PLAYING 9010

- Here's an amazing female!! Complete describes her the best, just simply not a major hole in her.
- She is a full sister to Lot 1 and they are extremely similar and both can play hard in the major leagues.
- Moore's bred to I Deliver on a limited amount of cows and he really worked, as you can see by the females they have in this offering
- Lots 1 & 2 are both special females. You buy your favorite there is no right or wrong in this decision.