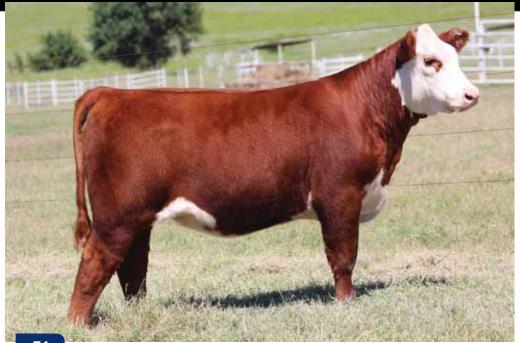

## 49 CMCC DAZZLER 649D

#### SIRE: BK WF APACHE A28

#### TH 89T 743 UNTAPPED 425X ET Blacktop vicky 028 et

DAM: HAPP BONUS POINTS 2B ET

Open Heifer

NJW 98S R117 Ribeye 88X ET CRANE STYLE POINTS 945

Polled Hereford

//

04.02.2016

//

DLAGKI

- Here's a cool built female from the Moore Family.
- Her dam is a full sister to Kool Aid Points.
- Her sire, BKWF Apache A28, is sired by Untapped out of Blacktop Vicky 028. We have been using him on first calf heifers, and as you can see they don't just come easy and they are certainly good.
- EPD's ... CE: 1.4, BW: 2.1, WW: 50, YW: 78, MILK: 27, M&G: 52