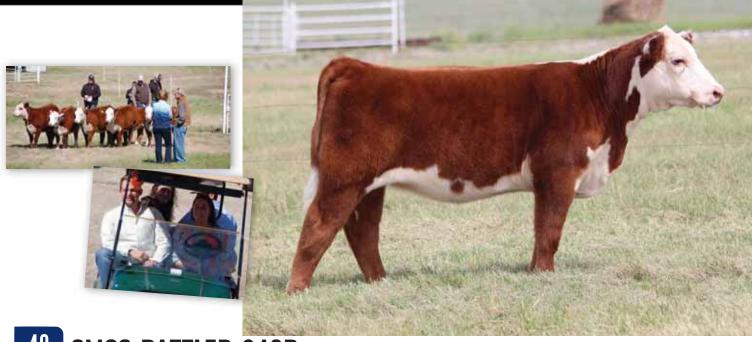

&G: 55





HAPP Celeste 1307, dam of Lot 48.

03.02.2016

## 48 HAPP DREW 16D ET

SIRE: NJW 78P TWENTYTWELVE 109Z ET NJW 73S M326 TRUST 100W NJW BW LADYSPORT DEW 78P

AHA# 43728536 / DAM: HAPP CELESTE 1307

DELHAWK KAHUNA 1009 ET HH MISS ADVANCE 9086W

Open Heifer

// Polled Hereford

- Here's a smooth made fancy female. This one was just beginning to hair up at picture time, when she gets going she can give them all they want.
- Chris Happ has been sending us his top end for several years now and it's been a great relationship. Chris has good cattle, and he strives to do things right. The cattle are working for our customers, and the Happ's are simply great people!
- This female is a Kahuna daughter out of a Holden donor.
- EPD's ... CE: -6.5, BW: 4.7, WW: 55, YW: 99, MILK: 28, M&G: 56



## 49 CMCC DAZZLER 649D

#### SIRE: BK WF APACHE A28

#### TH 89T 743 UNTAPPED 425X ET Blacktop vicky 028 et

DAM: HAPP BONUS POINTS 2B ET

Open Heifer

NJW 98S R117 Ribeye 88X ET CRANE STYLE POINTS 945

Polled Hereford

//

04.02.2016

//

DLAGKI

- Here's a cool built female from the Moore Family.
- Her dam is a full sister to Kool Aid Points.
- Her sire, BKWF Apache A28, is sired by Untapped out of Blacktop Vicky 028. We have been using him on first calf heifers, and as you can see they don't just come easy and they are certainly good.
- EPD's ... CE: 1.4, BW: 2.1, WW: 50, YW: 78, MILK: 27, M&G: 52







TH 89T 743 UNTAPPED 425X ET Blacktop vicky 028 et -1-----

DAM: BK BOOGIE FEVER 472B ET

Open Heifer // Polled Hereford

CRR About Time 743 STAR INFATUATED CADET 540U

03.16.2016

-