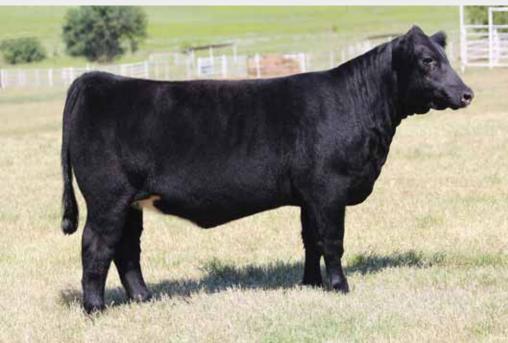

# MAINE-ANJOU OPEN HEIFERS ...

BK3R Who's Playing 9010, dam of Lot 1 & 2

**CMCC DREAM BIG 601** 

PHAF & THF

//

75% Maine-Anjou

02.18.2016

//

SIRE: I DELIVER

GOET 180 HOKIE

HAA WISDOM 505S DCC PLAYMATE 267K DAM: BK3R WHO'S PLAYING 9010

//

Open Heifer

- We are leading off with an extremely unique individual. She has rock star looks, swooping belly, with lots of power and quality.
- Her dam was the Reserve Champion at the 2011 Maine Junior Nationals for Trey Moore.
- Her dam is also a full sister to the dam of Lot 1 in our 2015 Fall Premier Sale which was named Champion at Junior Nationals, Fort Worth and Denver.