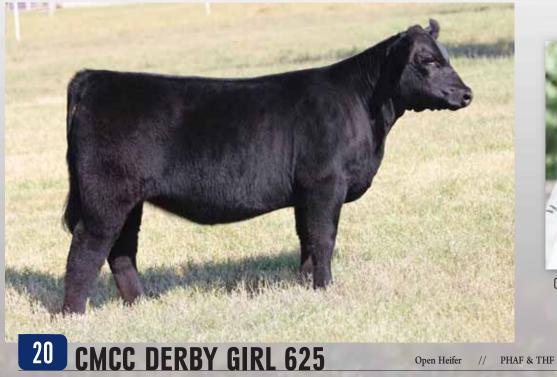

# MAINE-ANJOU OPEN HEIFERS ...

BK3R Who's Playing 9010, dam of Lot 1 & 2

**CMCC DREAM BIG 601** 

PHAF & THF

//

75% Maine-Anjou

02.18.2016

//

SIRE: I DELIVER

GOET 180 HOKIE

HAA WISDOM 505S DCC PLAYMATE 267K DAM: BK3R WHO'S PLAYING 9010

//

Open Heifer

- We are leading off with an extremely unique individual. She has rock star looks, swooping belly, with lots of power and quality.
- Her dam was the Reserve Champion at the 2011 Maine Junior Nationals for Trey Moore.
- Her dam is also a full sister to the dam of Lot 1 in our 2015 Fall Premier Sale which was named Champion at Junior Nationals, Fort Worth and Denver.