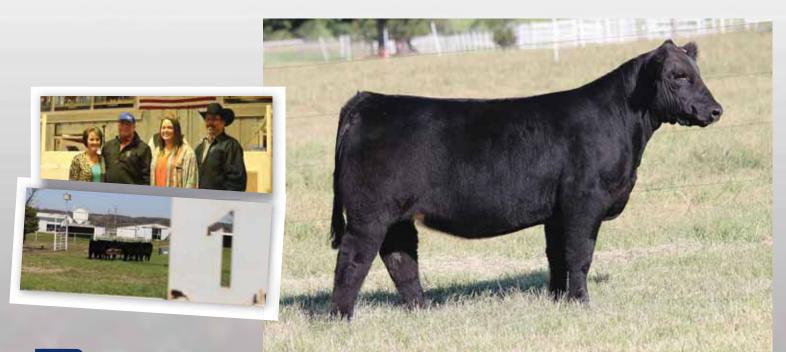

## **BK MTF DIRECT HIT 608**

SIRE: ALL THAT MATTERS

MINN HARD WHISKEY 591Y MINN PORSCHE 109W Open Heifer //
DAM: CMCC YOU TALK 1036

BK UNLIMITED POWER 472U CMCC TOWN TALK 755

PHAF & THF

• This All That Matters female is deep ribbed, square built, and smooth made. She's been slower hairing up, but she is going to be nice haired.

- She has the same build as her dam and she's a great one.
- Full sister to Lot 7.

8