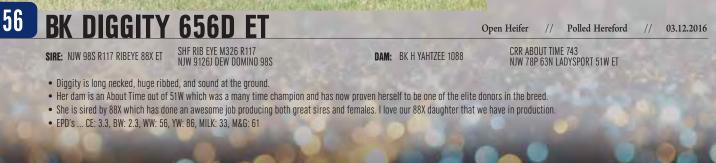

#### 25 **CMCC DAILY DOSE 626**

SIRE: SILVEIRAS STYLE 9303

GAMBLES HOT ROD SILVEIRAS ELBA 2520

DAM: BNWZ ULANI 8003U

Open Heifer MaineTainer

TJSC HOT COMMODITY

KFEA SHE' A LADY

//

03.12.2016

- This female has a little extra punch to her for an Angus sired female. Added length, stout hipped, and good looking!
- Moore's purchased her dam in our 2008 Spring Edition Sale. She is a Hot Commodity daughter that has a very striking look with lots of power.
- These Style daughters are going to be fun in the show ring and are sure to make great cows.