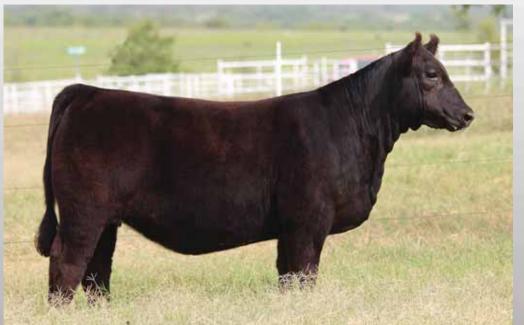

## **3** DUP DEEP POCKETS 603

SIRE: GOET 180

COWANS'S ALI 4M BPF MILLEY 80T

DAM: CMCC XENO 0022

Open Heifer

BK UNLIMITED POWER 472U ANGUS

// THF

- I'll guarantee if you come to Madill you won't overlook this one! She has the wow factor on her side! Sharp necked, huge bellied, stout hipped, and extremely sound structured.
- Dupree's purchased her dam out of our 2011 Spring Edition Sale. She was champion MaineTainer several times including the Oklahoma State Fair. She has now earned a spot in the Dupree's ET program.
- I don't care what your opinion of I80 is, if you don't like this one we just see cattle differently. Proof is in the banners. I80 has produced more champions in recent years than any other Maine-Anjou sire.

SIRE: GOET 180

COWANS'S ALI 4M BPF MILLEY 80T DAM: BK Utoo 872

DMCC Limited Edition 4F Pannell Miss 4072

- Here is a powerhouse female with a great maternal look. This one can run with the best of them!
- She is a full sister to Cole Moore's 2015 Junior National Reserve Champion Female and Victoria Chapman's 4th overall Female at the 2016 Maine Junior Nationals.
- Her dam is a full sister to the great BK Unlimited Power.