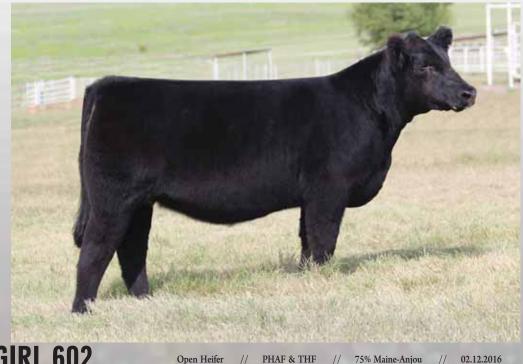

// 75% Maine-Anjou

A maternal sib to Lot 3.

01.23.2016

//

## **3** DUP DEEP POCKETS 603

SIRE: GOET 180

COWANS'S ALI 4M BPF MILLEY 80T

DAM: CMCC XENO 0022

Open Heifer

BK UNLIMITED POWER 472U ANGUS

// THF

- I'll guarantee if you come to Madill you won't overlook this one! She has the wow factor on her side! Sharp necked, huge bellied, stout hipped, and extremely sound structured.
- Dupree's purchased her dam out of our 2011 Spring Edition Sale. She was champion MaineTainer several times including the Oklahoma State Fair. She has now earned a spot in the Dupree's ET program.
- I don't care what your opinion of I80 is, if you don't like this one we just see cattle differently. Proof is in the banners. I80 has produced more champions in recent years than any other Maine-Anjou sire.