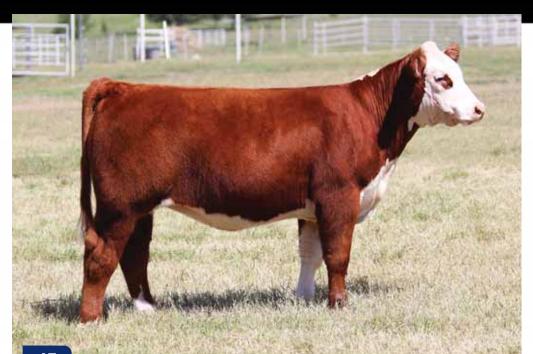

## 12 CMCC DRIVE IT HOME 612

SIRE: ALL THAT MATTERS

MINN HARD WHISKEY 591Y MINN PORSCHE 109W DAM: CMCC YUPPIE 104

Open Heifer

BK UNLIMITED POWER 472 BK RENEGADE 5010

PHAF & THF

- Impeccable looks, soggy middled, athletic, and bred to win!! This one has stood out since the day she walked off the truck. She is a carbon copy of her dam at this age with a shot more power.
- Her dam was the 2012-2013 Show Female of the Year. She was Champion in Louisville & Denver, Reserve Grand at Ft. Worth & Junior Nationals.
- All That Matters is adding power and look to his calves but keeping the body and structure that's in high demand.
- Maternal sisters sell as lot 13 & 14.