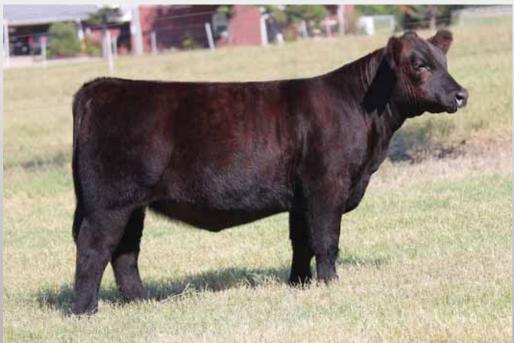

CMCC Yuppie 104, dam of Lot 12, 13 & 14.

SIRE: SLC SOONER

DMCC LIMITED EDITION 4F PANNELL MISS 015 Open Heifer //

BK UNLIMITED POWER 472 BK RENEGADE 5010

**PB** Maine-Anjou

PHAF & THF

- This Yuppie daughter is moderate framed, great necked, deep sided, and stout boned.
- Her dam, CMCC Yuppie 104 is sired by Unlimited Power out of the top producing donor at Moore Cattle Co.
- She is sired by the late great Sooner which has sired numerous National Champions and high sellers.
- Maternal sisters sell as lots 12 & 13.