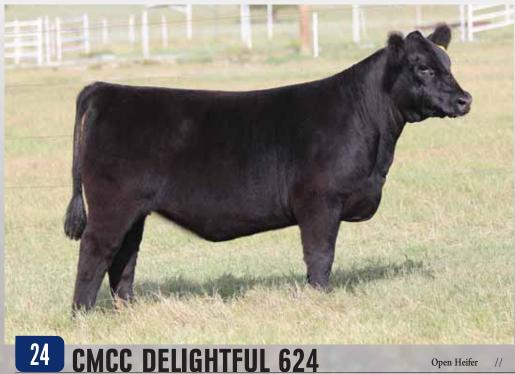

PHAF & THF MaineTainer

03.02.2016

SIRE: SILVEIRAS STYLE 9303

GAMBLES HOT ROD SILVEIRAS ELBA 2520

DAM: BK TIMEMACHINE 7110

DMCC LIMITED EDITION 4F PANNELL MISS 4072

- This female is soft made, maternal, and still very attractive.
- Moore's purchased her dam in our 2007 Fall Premier Sale. Cole showed her and was very successful in the show ring. Since she reached production she has produced several great females.
- You're not just buying a show heifer, you are buying a breeding piece!!