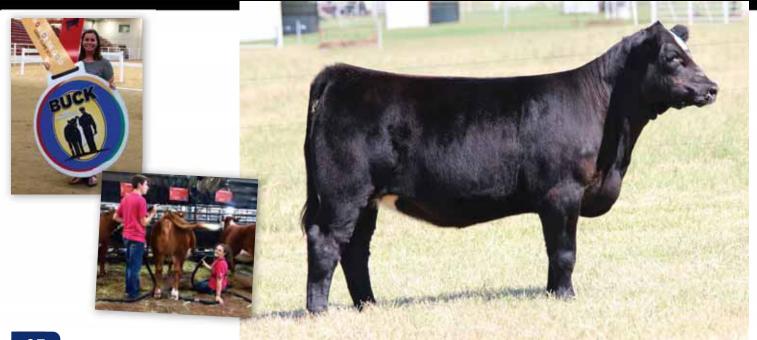

# MAINE-ANJOU OPEN HEIFERS ...

BK3R Who's Playing 9010, dam of Lot 1 & 2

**CMCC DREAM BIG 601** 

PHAF & THF

//

75% Maine-Anjou

02.18.2016

//

SIRE: I DELIVER

GOET 180 HOKIE

HAA WISDOM 505S DCC PLAYMATE 267K DAM: BK3R WHO'S PLAYING 9010

//

Open Heifer

- We are leading off with an extremely unique individual. She has rock star looks, swooping belly, with lots of power and quality.
- Her dam was the Reserve Champion at the 2011 Maine Junior Nationals for Trey Moore.
- Her dam is also a full sister to the dam of Lot 1 in our 2015 Fall Premier Sale which was named Champion at Junior Nationals, Fort Worth and Denver.

I Deliver, sire of Lots 1 & 2.

HAA WISDOM 505S DCC PLAYMATE 267K DAM: BK3R WHO'S PLAYING 9010

- Here's an amazing female!! Complete describes her the best, just simply not a major hole in her.
- She is a full sister to Lot 1 and they are extremely similar and both can play hard in the major leagues.
- Moore's bred to I Deliver on a limited amount of cows and he really worked, as you can see by the females they have in this offering
- Lots 1 & 2 are both special females. You buy your favorite there is no right or wrong in this decision.