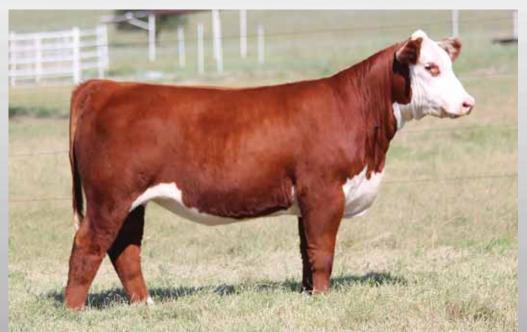

l.



04.04.2016





Maternal sib to Lot 47.

// 02.20.2016

## 47 HAPP DYLAN 14D ET

SIRE: NJW 78P TWENTYTWELVE 109Z ET NJW 73S M326 TRUST 100W NJW BW LADYSPORT DEW 78P

DAM: CRANE Style Points 945 CH

11

Open Heifer

AHA# 43728526

CH 372 Pot of Gold 7120 ET CH Miss Dial 6311

// Polled Hereford

- Here is a unique marked female with a very striking look and worlds of potential.
- Her dam, Style Point, s has proven she can consistently produce the great ones. She is the dam of Kool Aid Points which was NJHE Champion and she produced another division champion and a reserve at NJHE.
- If you will study this catalog you will find Style Points in several of the pedigrees. She is a producer and her daughters produce as well.
- EPD's ... CE: -4.6, BW: 4.9, WW: 53, YW: 96, MILK: 28, M&G: 55





HAPP Celeste 1307, dam of Lot 48.

03.02.2016

## 48 HAPP DREW 16D ET

SIRE: NJW 78P TWENTYTWELVE 109Z ET NJW 73S M326 TRUST 100W NJW BW LADYSPORT DEW 78P

AHA# 43728536 / DAM: HAPP CELESTE 1307

DELHAWK KAHUNA 1009 ET HH MISS ADVANCE 9086W

Open Heifer

// Polled Hereford

- Here's a smooth made fancy female. This one was just beginning to hair up at picture time, when she gets going she can give them all they want.
- Chris Happ has been sending us his top end for several years now and it's been a great relationship. Chris has good cattle, and he strives to do things right. The cattle are working for our customers, and the Happ's are simply great people!
- This female is a Kahuna daughter out of a Holden donor.
- EPD's ... CE: -6.5, BW: 4.7, WW: 55, YW: 99, MILK: 28, M&G: 56



## 49