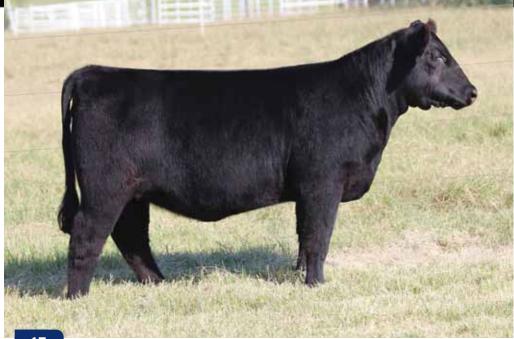

## 12 CMCC DRIVE IT HOME 612

SIRE: ALL THAT MATTERS

MINN HARD WHISKEY 591Y MINN PORSCHE 109W DAM: CMCC YUPPIE 104

Open Heifer

BK UNLIMITED POWER 472 BK RENEGADE 5010

PHAF & THF

- Impeccable looks, soggy middled, athletic, and bred to win!! This one has stood out since the day she walked off the truck. She is a carbon copy of her dam at this age with a shot more power.
- Her dam was the 2012-2013 Show Female of the Year. She was Champion in Louisville & Denver, Reserve Grand at Ft. Worth & Junior Nationals.
- All That Matters is adding power and look to his calves but keeping the body and structure that's in high demand.
- Maternal sisters sell as lot 13 & 14.