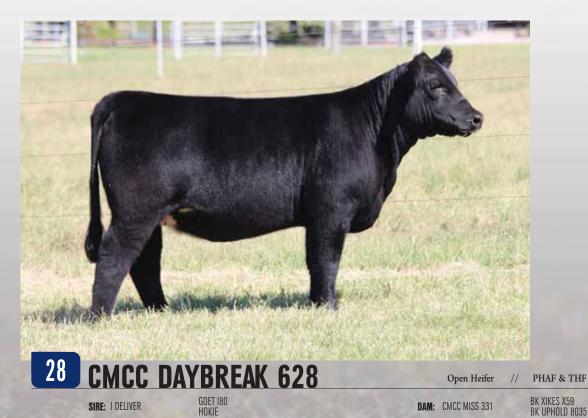

# MAINE-ANJOU OPEN HEIFERS ...

BK3R Who's Playing 9010, dam of Lot 1 & 2

**CMCC DREAM BIG 601** 

PHAF & THF

//

75% Maine-Anjou

02.18.2016

//

SIRE: I DELIVER

GOET 180 HOKIE

HAA WISDOM 505S DCC PLAYMATE 267K DAM: BK3R WHO'S PLAYING 9010

//

Open Heifer

- We are leading off with an extremely unique individual. She has rock star looks, swooping belly, with lots of power and quality.
- Her dam was the Reserve Champion at the 2011 Maine Junior Nationals for Trey Moore.
- Her dam is also a full sister to the dam of Lot 1 in our 2015 Fall Premier Sale which was named Champion at Junior Nationals, Fort Worth and Denver.